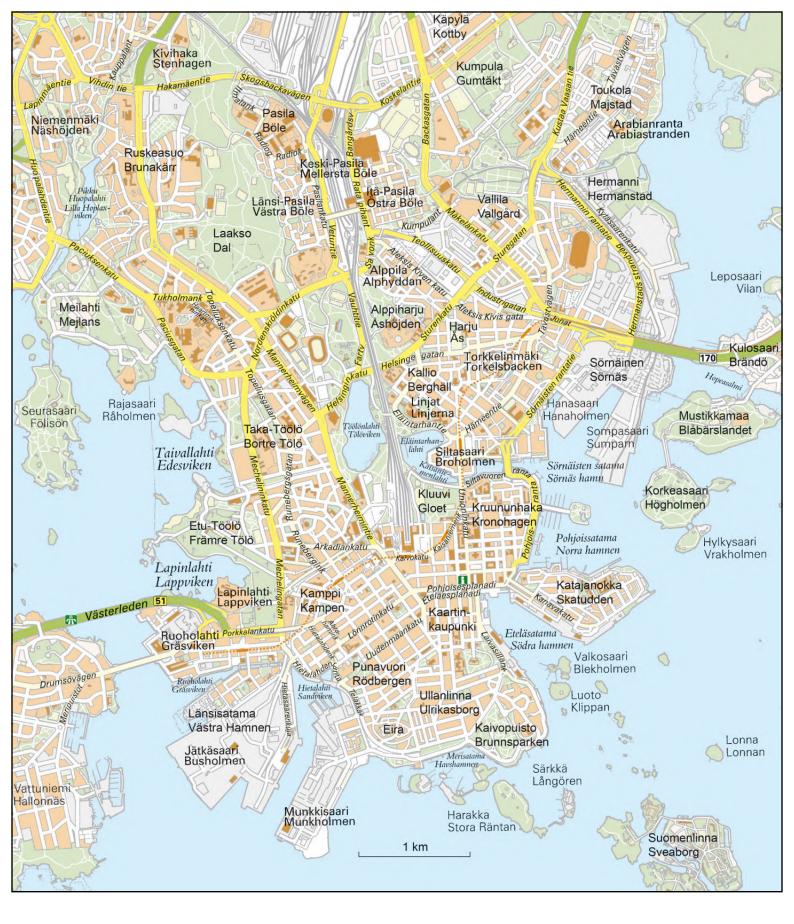

Kämäräinen / Tuska Address: Suvilahti, Helsinki Internet: www.tuska.fi/ Email: tuska@fme.fi

#### **Population**

1,328,000 (2022)

### Currency

Euro, €1 = 100 cents

#### Opening hours

Department stores and shopping centres are open weekdays from 9am–9pm, Saturdays 9am–6pm, and Sundays noon–6pm. Smaller shops are usually open weekdays from 10am–6pm and Saturdays 10am–3pm.

#### Internet

www.myhelsinki.fi Twitter: @myhelsinki Instagram: @myhelsinki www.facebook.com/myhelsinki www.facebook.com/visithelsinki

#### Newspapers

Helsinki Times – www.helsinkitimes.fi Daily Finland – www.dailyfinland.fi

#### **Emergency numbers**

112

#### **Tourist information**

Tourist Information Office Aleksanterinkatu 24, Helsinki Opening hours: Mon–Fri 9:30am–5pm, Sat & Sun 10am–4pm +358 40 3341245





| Albertinkate         B3 B4 (S) D5 (Sasamiltori         C3 C4 (Solitone) (Soliton                                          | Abrahaminkatu           | A3       | Karamzininkatu          | B1 B2    | Pohjoinen Makasiinikatu | C3    |
|---------------------------------------------------------------------------------------------------------------------------------------------------------------------------------------------------------------------------------------------------------------------------------------------------------------------------------------------------------------------------------------------------------------------------------------------------------------------------------------------------------------------------------------------------------------------------------