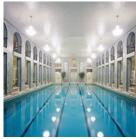

# **Swimming Stadium**

Swimming Stadium is the place to be in summertime! Designed by architect Jorma Järvi, the Swimming Stadium was built for the 1940

Olympic Games, which — due to the outbreak of war — were cancelled. It later went on to host part of the 1952 Helsinki Olympic Games. Today Swimming Stadium is not only for swimming, but there is also many possibilities to exercise inside the Stadium and also outdoor.