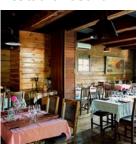

#### **Restaurant Bassi**

Lobster, mussels, shrimp, oysters and other seafood - plus fresh fish and tasty meat and veggie dishes. Restaurant Bassi Helsinki is the newest addition to

fish and seafood restaurants in the heart of the city. Bassi's line is fun dining - meaning joyful, social eating and good customer service. The star of the menu is the seafood platter, which is perfect for sharing with friends. Bassi offers lunch, relaxed bistro dishes, seafood dishes and menus. There's also a stylish cabinet for groups.

Photo: Eteläesplanadi 22, 00130 Helsinki Address: Eteläesplanadi 22, 00130 Helsinki

Phone: +358 45 788 16993 Internet: www.bassi.fi

Email: bassihelsinki@manuevents.fi