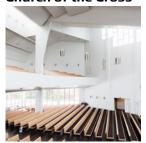

#### **Church of the Cross**

Church of the Cross designed by academician Alvar Aalto is the main church in the city of Lahti. Build in 1978, the simplified church's

exterior face opening to the market place is dominated by large cross consisting of 52 windows, one for the each week of the year.

Photo: Lassi Häkkinen / City of Lahti Address: Kirkkokatu 4, 15110 Lahti Phone: +358 (0)50 577 2928

Internet: http://book.visitlahti.fi/en/to-do/a1143093/church-of-

the-cross/showdetails

Email: lahden.seurakuntayhtyma@evl.fi