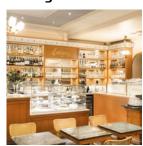

#### **Restaurant Bassi**

Lobster, mussels, shrimp, oysters and other seafood - plus fresh fish and tasty meat and veggie dishes. Restaurant Bassi Helsinki is the newest addition to

fish and seafood restaurants in the heart of the city. Bassi's line is fun dining - meaning joyful, social eating and good customer service. The star of the menu is the seafood platter, which is perfect for sharing with friends. Bassi offers lunch, relaxed bistro dishes, seafood dishes and menus. There's also a stylish cabinet for groups.

Photo: Eteläesplanadi 22, 00130 Helsinki Address: Eteläesplanadi 22, 00130 Helsinki

Phone: +358 45 788 16993 Internet: www.bassi.fi

Email: bassihelsinki@manuevents.fi