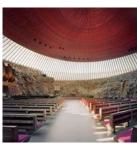

# **Temppeliaukio Church**

Excavated directly into solid rock, Temppeliaukio Church is situated in the heart of Helsinki.

Because of its architecture it's one of

the main attractions in Helsinki. The rock walls, copper dome and skylight windows create a unique atmosphere inside the church hall. Due to its excellent acoustics the church is a popular venue for concerts. The church welcomes you every day, please check the homepage for details. The entrance fee is  $4 \in$ , children visit for free.

Photo: Jussi Tiainen

Address: Lutherinkatu 3, 00101 Helsinki

Phone: +358 9 23406320

Internet: www.temppeliaukionkirkko.fi

Email: temppeliaukio@evl.fi