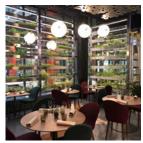

#### **Restaurant Bassi**

Lobster, mussels, shrimp, oysters and other seafood - plus fresh fish and tasty meat and veggie dishes. Restaurant Bassi Helsinki is the newest addition to

fish and seafood restaurants in the heart of the city. Bassi's line is fun dining - meaning joyful, social eating and good customer service. The star of the menu is the seafood platter, which is perfect for sharing with friends. Bassi offers lunch, relaxed bistro dishes, seafood dishes and menus. There's also a stylish cabinet for groups.