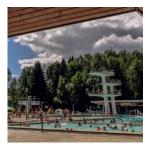

# **Swimming Stadium**

Swimming Stadium is the place to be in summertime! Designed by architect Jorma Järvi, the Swimming Stadium was built for the 1940

Olympic Games, which — due to the outbreak of war — were cancelled. It later went on to host part of the 1952 Helsinki Olympic Games. Today Swimming Stadium is not only for swimming, but there is also many possibilities to exercise inside the Stadium and also outdoor.

Photo: Konsta Linkola/Liikuntavirasto Address: Hammarskjöldintie 5, Helsinki Opening hours: Open during summer season

Phone: +358 9 310 87854

Internet: servicemap.hel.fi/unit/41047 Email: liikuntavirasto.viestinta@hel.fi