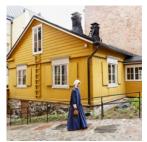

## **Burgher's House**

Slip in through the yellow gate and get acquainted with the life of the middle-class in the 1860s Helsinki. The Burgher's House was completed in

1818. It is the oldest remaining wooden house in central Helsinki. Head Fireman Alexander Wickholm bought the house in 1859 as his home with his wife Erika and their three children. The rooms of the house have been restored and decorated according to information obtained from estate inventories to illustrate the life of a wealthy minor official's family.

Photo: Helsingin Kaupunginmuseo

Address: Kristianinkatu 12, 00170 Helsinki

Phone: +358 9 3107 1549

Internet: www.ruiskumestarintalo.fi/en

Email: kaupunginmuseo@hel.fi