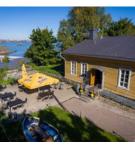

#### Allas Sea Pool

Allas Sea Pool, located a stone's throw away from the Helsinki market square, proudly stands in one of the best locations in the city. Open every

day of the week all year round, Allas offers traditional Finnish saunas, a heated pool (+27°C/80,5°F), a sea water pool reflecting the temperature of the Baltic sea and a kid's pool during the summer season. The café, restaurant and terraces complete the offer and invite you to enjoy the good life by the sea.

Photo: Eetu Ahanen

Address: Katajanokanlaituri 2, 00160 Helsinki

Phone: +358 40 565 6582 Internet: www.allasseapool.fi/en/

Email: info@allasseapool.fi