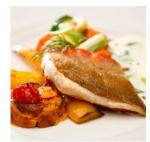

#### **Restaurant Bassi**

Lobster, mussels, shrimp, oysters and other seafood - plus fresh fish and tasty meat and veggie dishes. Restaurant Bassi Helsinki is the newest addition to

fish and seafood restaurants in the heart of the city. Bassi's line is fun dining - meaning joyful, social eating and good customer service. The star of the menu is the seafood platter, which is perfect for sharing with friends. Bassi offers lunch, relaxed bistro dishes, seafood dishes and menus. There's also a stylish cabinet for groups.