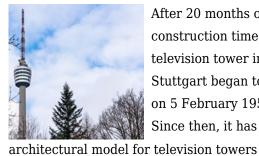

#### **TV tower**

After 20 months of construction time. the television tower in Stuttgart began to work on 5 February 1956. Since then, it has been an

worldwide. It reaches an impressive height of 216.61 metres, which means from the top of this landmark you can enjoy a beautiful view of the city.

Photo: Hunter Bliss Images/Shutterstock.com Address: Jahnstraße 120, Stuttgart Opening hours: Monday-Thursday: 10am-11pm, Friday-Sunday: 9am-11pm Phone: +49 711 232 597 Internet: www.fernsehturm-stuttgart.de/en/der-turm