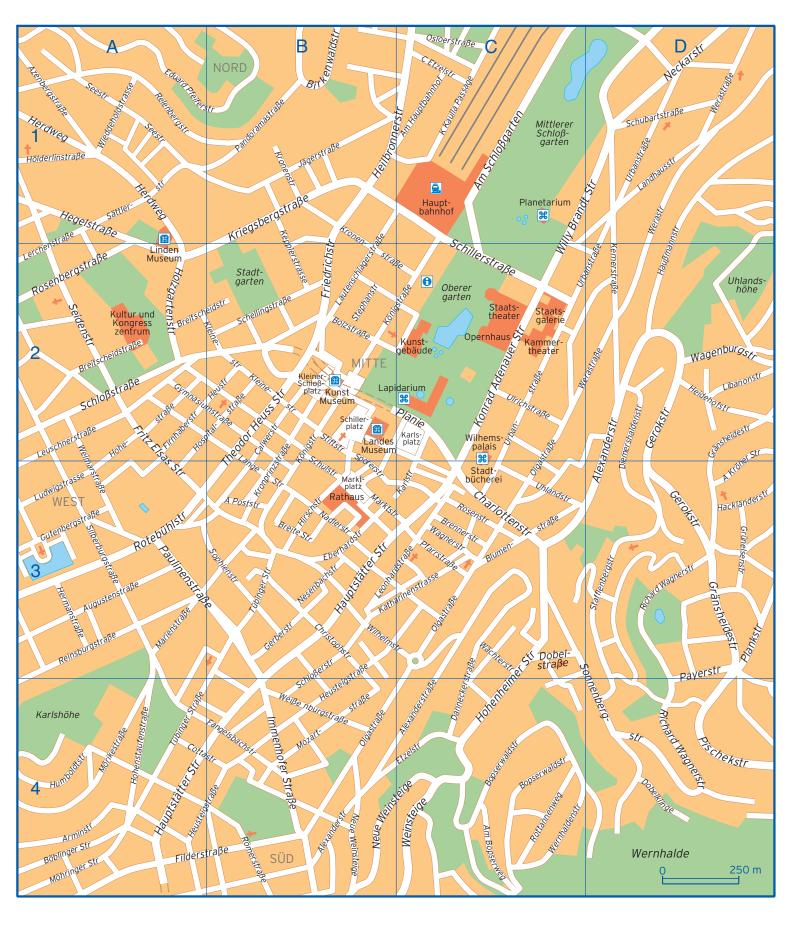

## **Palace Square**

The Palace Square in the heart of the city is surrounded by historic buildings and modern architecture at the same time. With the Old and

the New Palace on one side and the unique art museum on the other, there's lots to see in this area. Königstraße, Germany's longest shopping precinct, conveniently passes through the "Schlossplatz", as the locals call it.

During the summer months, the Palace Square becomes a popular meeting point. You can decide to grab a coffee with a view in one of the surrounding cafés or just relax on the grass and watch the people pass by.

Photo: clearlens/Shutterstock.com Address: Schlossplatz Stuttgart, Stuttgart Public Transport: Stop Schlossplatz

## Königstraße

Königstrasse is a pedestrian shopping boulevard that is 1.2 kilometres long. Independent shops, department stores,

gastronomy and relaxation areas await you here. This shopping area, one of Germany's longest and finest, begins opposite the main railway station and runs right through the heart of the city.

Photo: Shevchenko Andrey/Shutterstock.com Address: Königstraße, Stuttgart